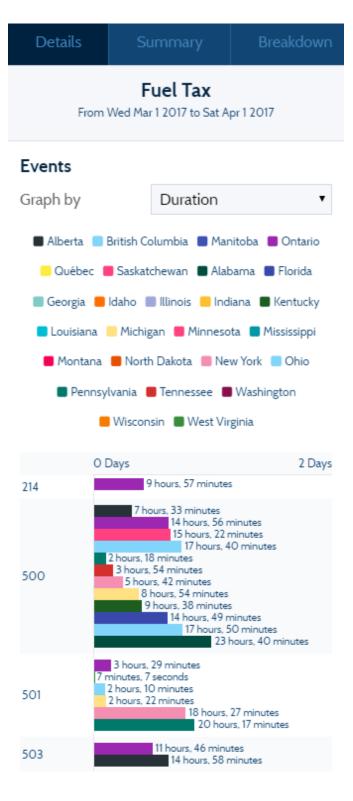

Email: support@fleetfreedom.com

Attributes - Summarizes the timeline based on the given attributes and thresholds. Attributes can include digital or analog inputs, engine information such as fuel level, engine speed or power state for example. The attributes available will vary by modem and installation method. Report Breakdown example below: