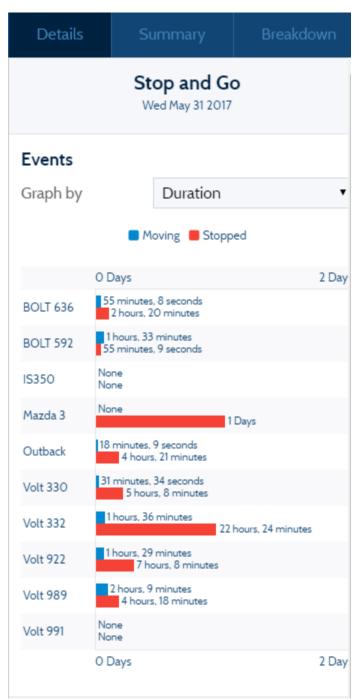

Tag Summary - Summarizes the timeline based on the given tags. Tags can include moving, speeding, idling, stopped, hard acceleration or power disconnect for example. The Tag Summary report allows you to choose what Tags you want to see included in the results. Events with the specified Tag will appear in the report results.

Example of a completed Stop and Go Report created using a Tag Summary Template and selecting the Moving and Stopped Tags. Report Details example below: