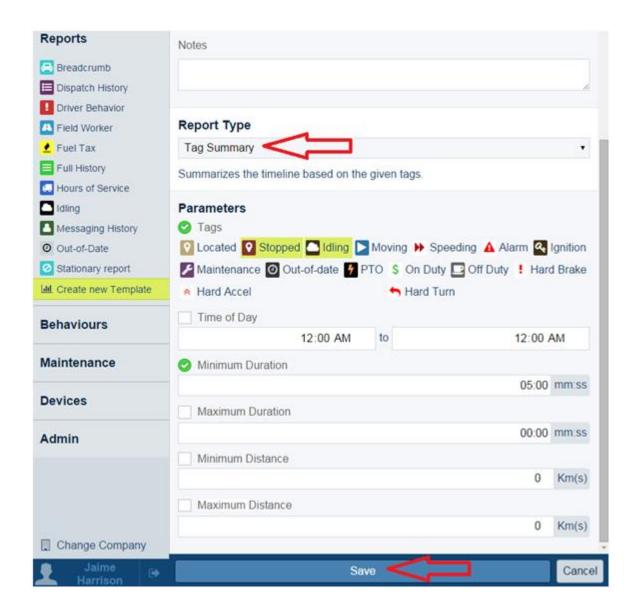

Tag Summary - Summarizes the timeline based on the given tags. Tags can include moving, speeding, idling, stopped, hard acceleration or power disconnect for example. The Tag Summary report allows you to choose what Tags you want to see included in the results. Events with the specified Tag will appear in the report results.