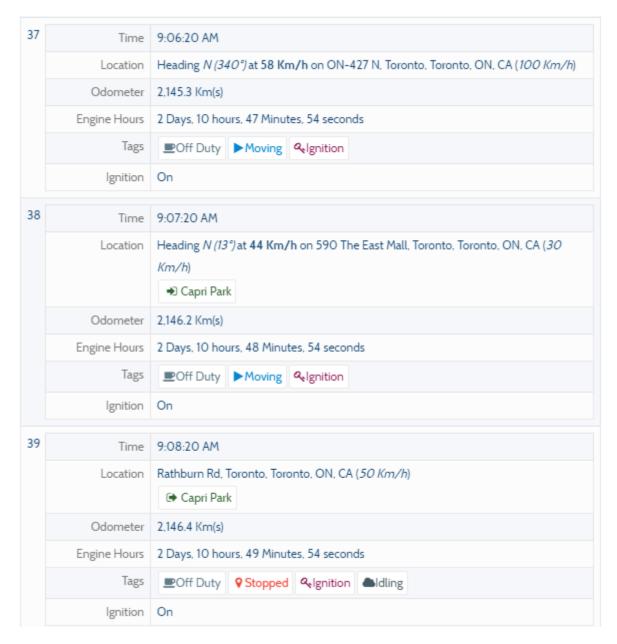

Example of a completed Stop and Go Report created using a Tag Summary Template and selecting the Moving and Stopped Tags. Report Details example below: