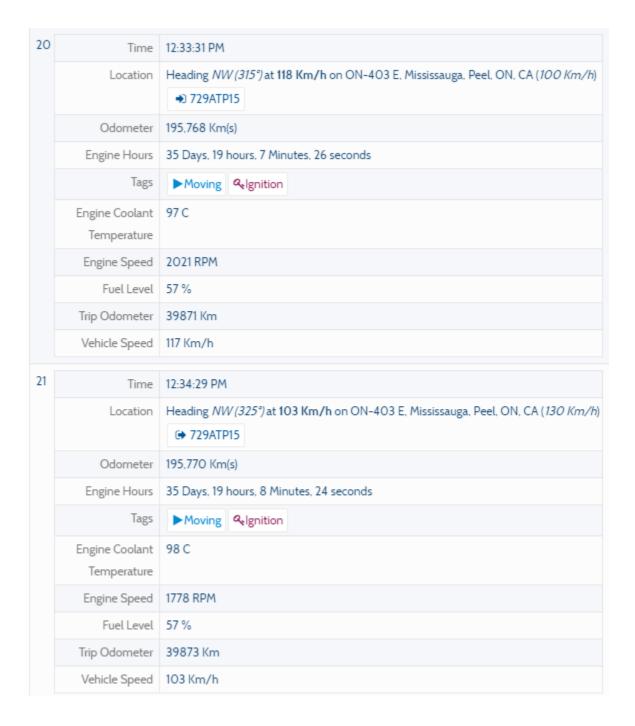

Full Event History - Pull up a complete history for a particular asset; includes time and location event occurred, odometer, engine hours, speed, engine information (if applicable) and Tags (moving, speeding, stopped ignition etc). Report Breakdown example below: