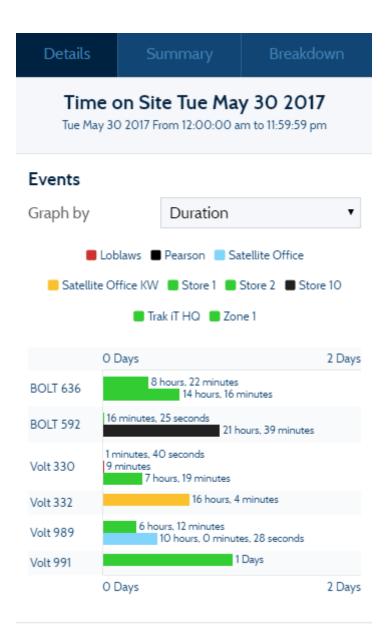

Messaging - A full history of SMS and Email messages sent to and from the targeted assets.

Place Summary - Summarizes the timeline based on places visited. Report Details example below:

Region Summary - Summarizes the timeline based on the regions (cities, provinces/states, countries through which the assets traveled. Report Details example below: