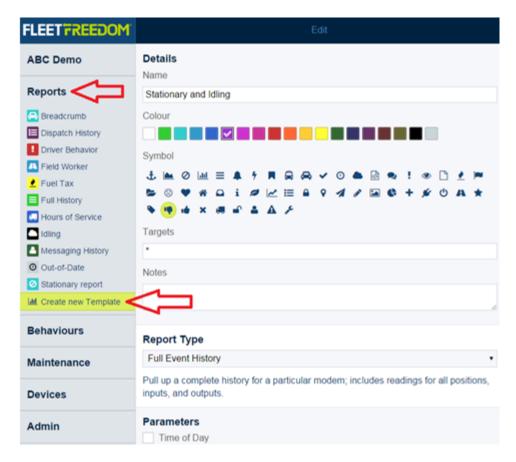

## How to Create a Report Template

- 1. Select Reports.
- 2. Select Create New Template.

- 3. Input a Report Name, choose a Colour and add any Notes.
- 4. Select a Report Type.
- 5. Add any additional Parameters for the report, such as Filters, Targets, Time of Day, Duration or Distance Thresholds.
- 6. Save.