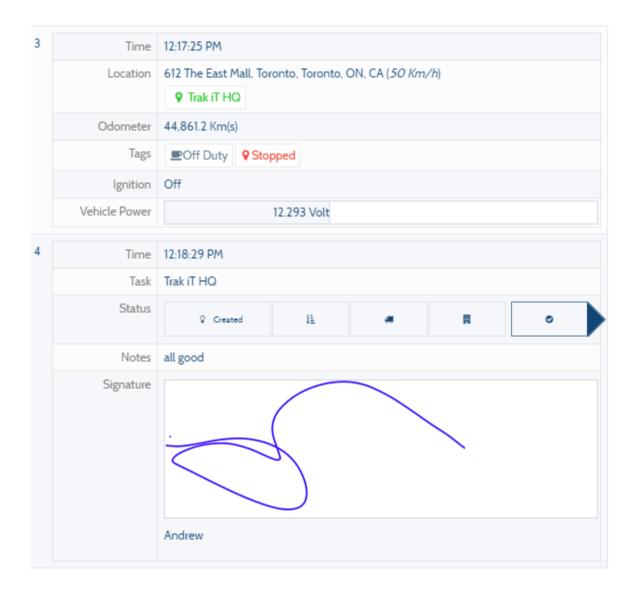

Full Event History - Pull up a complete history for a particular asset; includes time and location event occurred, odometer, engine hours, speed, engine information (if applicable) and Tags (moving, speeding, stopped ignition etc). Report Breakdown example below: