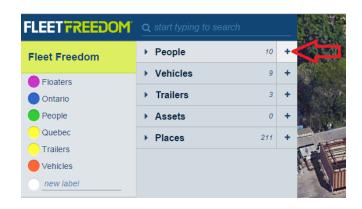

## How to Create a New Person

1. Select the + sign.

- 2. Add Person details.
- (a) Input name.
- (b) Upload a photo.

If you need assistance with your Account, please contact one of our Customer Service Representatives.