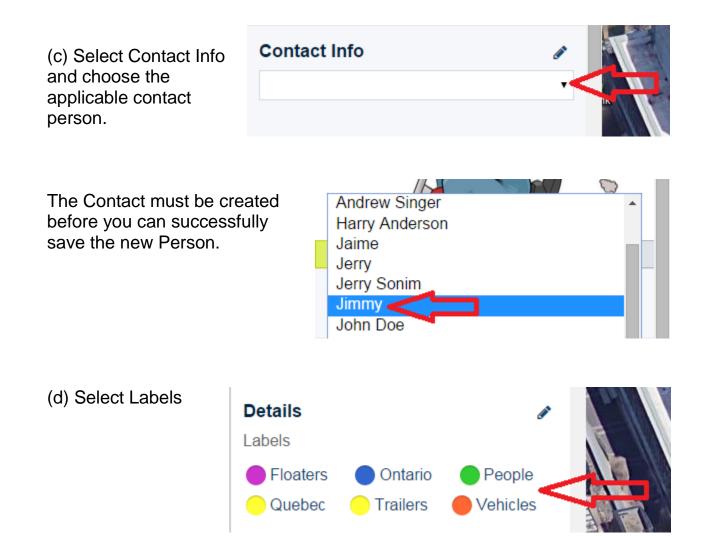

Office Hours: Monday to Friday 9:00 AM 5:00 PM EST

Fleet Freedom Support Phone Number: 1 (866) 7872548 Option 2 English or 9 French

Email: support@fleetfreedom.com

(e) Change Icon.

(f) Add an Email address or phone number for messaging purposes