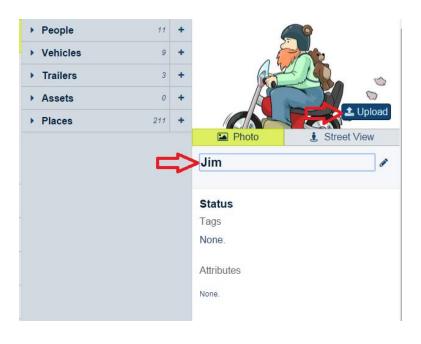

## How to Create a New Person

1. Select the + sign.

- 2. Add Person details.
- (a) Input name.
- (b) Upload a photo.

If you need assistance with your Account, please contact one of our Customer Service Representatives.