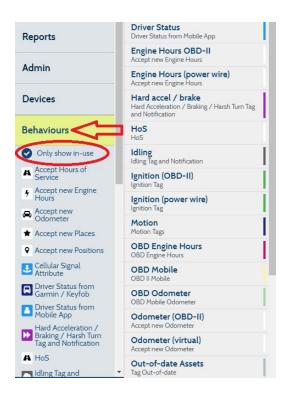

## **Only Show Behaviours in Use Display Option**

- 1. Select Behaviours.
- 2. Enable Only show in-use.

When selected, only the behaviours currently in use will be displayed. When not selected, behaviours not in use, will be greyed out.

| Behaviours                                                                                           | HoS<br>HoS                                |   |
|------------------------------------------------------------------------------------------------------|-------------------------------------------|---|
| Only show in-use                                                                                     | Idling<br>Idling Tag and Notification     |   |
| Accept Hours of<br>Service                                                                           | Ignition (OBD-II)                         | I |
| Accept new Engine     Hours                                                                          | Ignition (power wire)                     | Ť |
| <ul> <li>Accept new<br/>Odometer</li> <li>Accept new Places</li> <li>Accept new Positions</li> </ul> | Motion<br>Motion Taes                     | i |
|                                                                                                      | OBD Engine Hours<br>OBD Engine Hours      | i |
| Analog Wire as<br>Attribute                                                                          | OBD Mobile<br>OBD II Mobile               |   |
| Break mode                                                                                           | OBD Odometer                              | Ť |
| Cellular Signal Attribute                                                                            | OBD Mobile Odometer Odometer (OBD-II)     |   |
| Digital Wire as<br>Attribute                                                                         | Accept new Odometer                       |   |
| 7 Digital Wire as Tag                                                                                | Odometer (virtual)<br>Accept new Odometer |   |
| Garmin / Keyfob                                                                                      | Out-of-date Assets     Tag Out-of-date    |   |