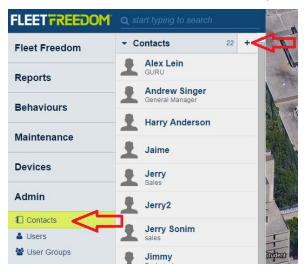

## How to Create a New Contact

1. Select Admin, Contacts and the + sign.

| Details       |                            |
|---------------|----------------------------|
| Details       | ŵ                          |
|               |                            |
| N             | lo image available         |
|               |                            |
| Name          |                            |
| Lynn Phillips |                            |
| Notes         |                            |
|               |                            |
| E-mail        | lphillips <b>ø</b> live.ca |
| Mobile        |                            |
| Office        | 111222334                  |
| Fax           | 111222333                  |
| Address       |                            |
| URL           |                            |
|               |                            |