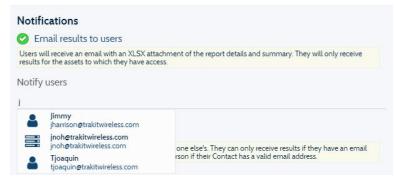

3. Select Notification preference. Both options can be enabled. Save when done.

Email results to users - Existing Users in Fleet Freedom will receive an email with an XLSX attachment of the report details and summary. They will only receive results for the assets to which they have access to.

(a) Input User email address or select from the drop down that appears when you begin typing.

Email results to assets - An asset will receive their own results. They can only receive results if they have an email address in the Messaging Address field, or for a Person if their Contact has a valid email address.