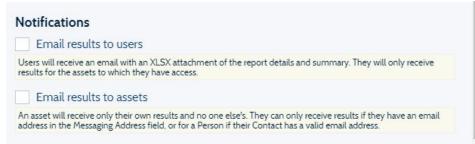

3. Select Notification preference. Both options can be enabled. Save when done.

Email results to users - Existing Users in Fleet Freedom will receive an email with an XLSX attachment of the report details and summary. They will only receive results for the assets to which they have access to.

(a) Input User email address or select from the drop down that appears when you begin typing.

Email results to assets - An asset will receive their own results. They can only receive results if they have an email address in the Messaging Address field, or for a Person if their Contact has a valid email address.