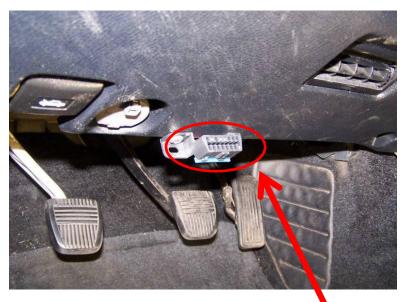

## **GEN X OBDII - Installation Guide**

The Male Connector must be inserted into the main vehicle connector you will find under the dash