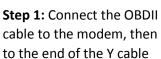

## **GEN X OBDII with Y-Cable Installation Guide**

Step 3: The Male Connector must be inserted into the main vehicle connector that is found under the dash

connector in vehicle with the same female connector of the Y cable

Y Cable

630 The East Mall, Etobicoke ON M9B 4B1 -

www.fleetfreedom.com

Fleet Freedom Support Phone Number: 1 (866) 787-2548 Option 2 English or 9 French Email: support@fleetfreedom.com