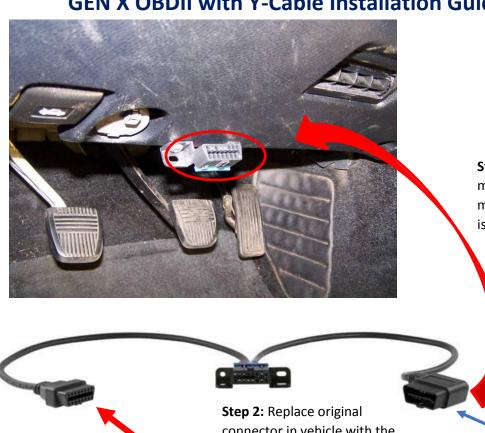

## **GEN X OBDII with Y-Cable Installation Guide**

Step 3: The Male Connector must be inserted into the main vehicle connector that is found under the dash

connector in vehicle with the same female connector of the Y cable