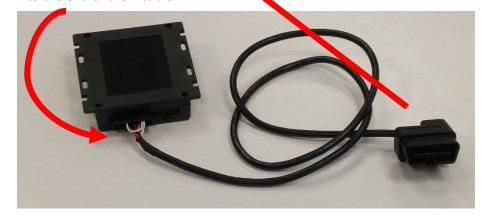

## **GEN X OBDII with Y-Cable Installation Guide**

Step 3: The Male Connector must be inserted into the main vehicle connector that is found under the dash

connector in vehicle with the same female connector of the Y cable